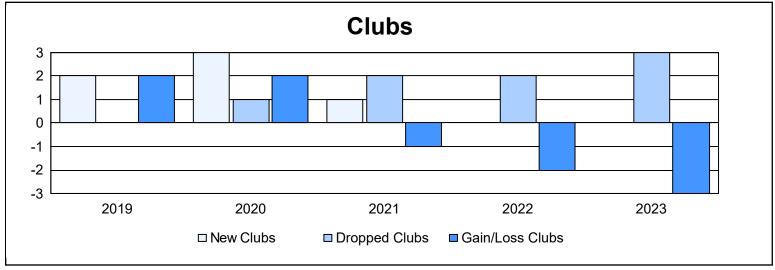

District 51 E As of June 2023 Cumulative

| Year      | New<br>Clubs | Dropped<br>Clubs | Gain/<br>Loss<br>Clubs | New<br>Members | Charter<br>Members | Reinstate<br>Members | Transfer<br>Members | Total<br>Member<br>Added | Total<br>Members<br>Dropped | Gain/<br>Loss<br>Members |
|-----------|--------------|------------------|------------------------|----------------|--------------------|----------------------|---------------------|--------------------------|-----------------------------|--------------------------|
| 2018-2019 | 2            | 0                | 2                      | 94             | 43                 | 21                   | 4                   | 162                      | 153                         | 9                        |
| 2019-2020 | 3            | 1                | 2                      | 76             | 35                 | 2                    | 3                   | 116                      | 168                         | -52                      |
| 2020-2021 | 1            | 2                | -1                     | 54             | 9                  | 4                    | 1                   | 68                       | 124                         | -56                      |
| 2021-2022 | 0            | 2                | -2                     | 112            | 3                  | 17                   | 1                   | 133                      | 137                         | -4                       |
| 2022-2023 | 0            | 3                | -3                     | 106            | 5                  | 47                   | 1                   | 159                      | 199                         | -40                      |
| Average   | 1            | 2                | 0                      | 88             | 19                 | 18                   | 2                   | 128                      | 156                         | -29                      |