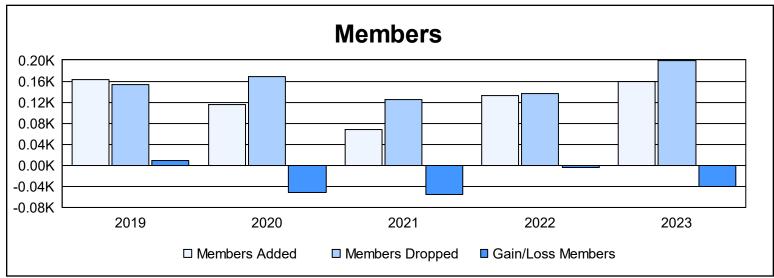

District 51 E As of June 2023 Cumulative

| Year      | New<br>Clubs | Dropped<br>Clubs | Gain/<br>Loss<br>Clubs | New<br>Members | Charter<br>Members | Reinstate<br>Members | Transfer<br>Members | Total<br>Member<br>Added | Total<br>Members<br>Dropped | Gain/<br>Loss<br>Members |
|-----------|--------------|------------------|------------------------|----------------|--------------------|----------------------|---------------------|--------------------------|-----------------------------|--------------------------|
| 2018-2019 | 2            | 0                | 2                      | 94             | 43                 | 21                   | 4                   | 162                      | 153                         | 9                        |
| 2019-2020 | 3            | 1                | 2                      | 76             | 35                 | 2                    | 3                   | 116                      | 168                         | -52                      |
| 2020-2021 | 1            | 2                | -1                     | 54             | 9                  | 4                    | 1                   | 68                       | 124                         | -56                      |
| 2021-2022 | 0            | 2                | -2                     | 112            | 3                  | 17                   | 1                   | 133                      | 137                         | -4                       |
| 2022-2023 | 0            | 3                | -3                     | 106            | 5                  | 47                   | 1                   | 159                      | 199                         | -40                      |
| Average   | 1            | 2                | 0                      | 88             | 19                 | 18                   | 2                   | 128                      | 156                         | -29                      |